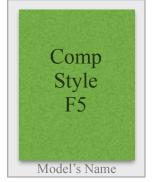

Digital files are included in the cost of the photo session. If prints or comp cards are required, we have a few comp card options available for the session you choose. Those options are Headshot Style F1, Comp Style F1, Comp Style F5, or Comp Style F10. Custom options are available. If you choose to use the digital files that come with your session and print the cards on your own we have print companies we can recommend for professional quality comp cards.