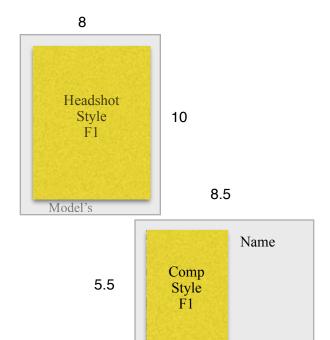

Digital files are included in the cost of the photo session. If prints or comp cards are required, we have a few comp card options available for the session you choose. Those options are Headshot Style F1, Comp Style F1, Comp Style F5, or Comp Style F10. Custom options are available. If you choose to use the digital files that come with your session and print the cards on your own we have print companies we can recommend for professional quality comp cards.