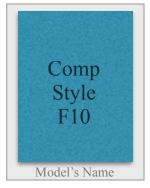

Digital files are included in the cost of the photo session. If prints or comp cards are required, we have a few comp card options available for the session you choose. Those options are Headshot Style F1, Comp Style F1, Comp Style F5, or Comp Style F10. Custom options are available. If you choose to use the digital files that come with your session and print the cards on your own we have print companies we can recommend for professional quality comp cards.